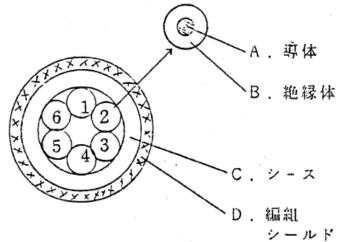

|
|                  | HA721SP-T06                                                                                                                                                                                                                                                     | 1,000mm      | Note: standard head assy                      | /                    |
| Cable            | Every cable is open ended, connecter (Hirose quick 8P female) is supplied.  HK9006-LS10C: Extension cable with Hirose quick 8P male and D-sub 15P connector  C: With cable armor  Cable length 03=3m / 05=5m / 10=10m  S: D-sub 15P connector (for MD20 series) |              |                                               |                      |





## SR-721SP standard head assy





#### HA721SP-901, -T05







## HA721SP-902





### HA721SP-903, -T03





#### HA721SP-901