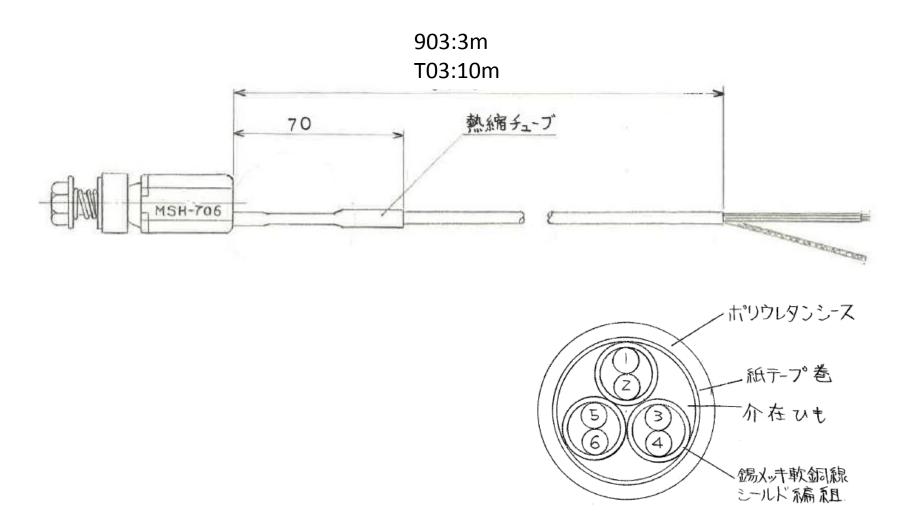

| 1,000mm      | Note: standard head assy                      | /                    |
| Cable            | Every cable is open ended, connecter (Hirose quick 8P female) is supplied.  HK9006-LS10C: Extension cable with Hirose quick 8P male and D-sub 15P connector  C: With cable armor  Cable length 03=3m / 05=5m / 10=10m  S: D-sub 15P connector (for MD20 series) |              |                                               |                      |





## SR-721SP standard head assy





#### HA721SP-901, -T05







## HA721SP-902





### HA721SP-903, -T03





#### HA721SP-901