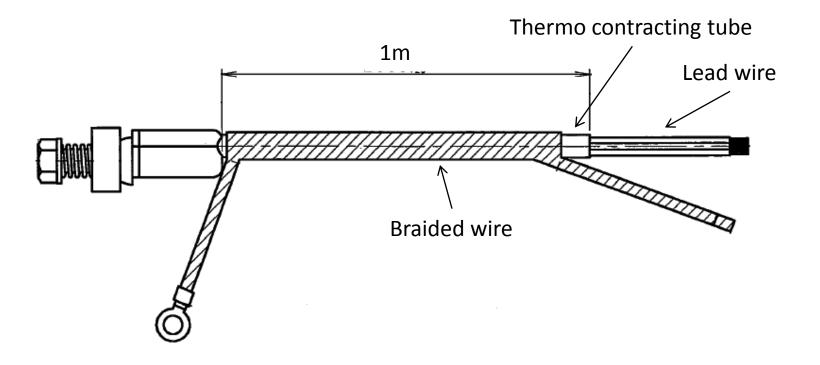

|                      |
|                  | HA721SP-T06                                                                                                                                                                                                                                                     | 1,000mm      | Note: standard head assy                      | /                    |
| Cable            | Every cable is open ended, connecter (Hirose quick 8P female) is supplied.  HK9006-LS10C: Extension cable with Hirose quick 8P male and D-sub 15P connector  C: With cable armor  Cable length 03=3m / 05=5m / 10=10m  S: D-sub 15P connector (for MD20 series) |              |                                               |                      |





## SR-721SP standard head assy





#### HA721SP-901, -T05







## HA721SP-902





### HA721SP-903, -T03





#### HA721SP-901