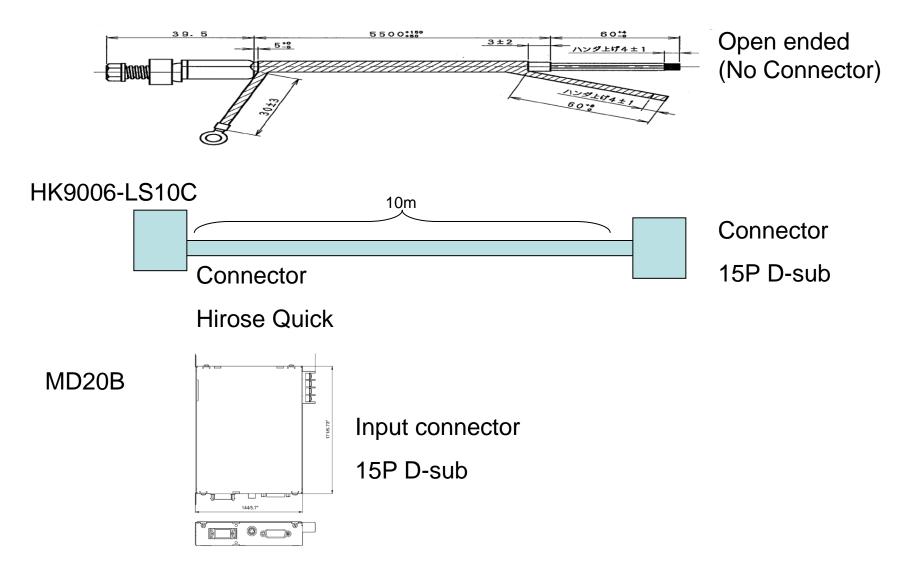

# SR721SP product lineup

|                  | Due divet no see                                                                                                                                                                                                                                                | Cable length | Measuring length                              | Overall length       |
|------------------|-----------------------------------------------------------------------------------------------------------------------------------------------------------------------------------------------------------------------------------------------------------------|--------------|-----------------------------------------------|----------------------|
|                  | Product name                                                                                                                                                                                                                                                    | Cable length | ivieasuring length                            | Overall length       |
| Standard         | SR-721SP 50MM                                                                                                                                                                                                                                                   | 1,000mm      | 50mm                                          | 200mm                |
| model            | 50~400MM (every 50mm)                                                                                                                                                                                                                                           | "            | 50~400mm                                      | Measuring length+150 |
| Special<br>model | SR721SP-50T01                                                                                                                                                                                                                                                   | 10,000mm     | 200mm                                         | 350mm                |
|                  | SR721SP-200T01                                                                                                                                                                                                                                                  | 1,500mm      | 200mm                                         | 350mm                |
|                  | SR721SP-400T01                                                                                                                                                                                                                                                  | 3,000mm      | 400mm                                         | 550mm                |
|                  | SR721SP-400T02                                                                                                                                                                                                                                                  | Limited      |                                               |                      |
|                  | SR721SP-400T03                                                                                                                                                                                                                                                  | 10,000mm     | 400mm                                         | 550mm                |
|                  | SR721SP-400T04                                                                                                                                                                                                                                                  | 30,000mm     | 400mm                                         | 550mm                |
|                  | SR721SP-500T01                                                                                                                                                                                                                                                  | 1,000mm      | 500mm                                         | 650mm                |
| Parts            | HA721SP-901                                                                                                                                                                                                                                                     | 5,500mm      |                                               |                      |
| (Head assy)      | HA721SP-902                                                                                                                                                                                                                                                     | Limited      |                                               |                      |
|                  | HA721SP-903                                                                                                                                                                                                                                                     | 3,000mm      | Note:MSH-706 with 70mmThermo contracting tube |                      |
|                  | HA721SP-T03                                                                                                                                                                                                                                                     | 10,000mm     | II .                                          |                      |
|                  | HA721SP-T05                                                                                                                                                                                                                                                     | 10,000mm     |                                               |                      |
|                  | HA721SP-T06                                                                                                                                                                                                                                                     | 1,000mm      | Note: standard head assy                      | /                    |
| Cable            | Every cable is open ended, connecter (Hirose quick 8P female) is supplied.  HK9006-LS10C: Extension cable with Hirose quick 8P male and D-sub 15P connector  C: With cable armor  Cable length 03=3m / 05=5m / 10=10m  S: D-sub 15P connector (for MD20 series) |              |                                               |                      |