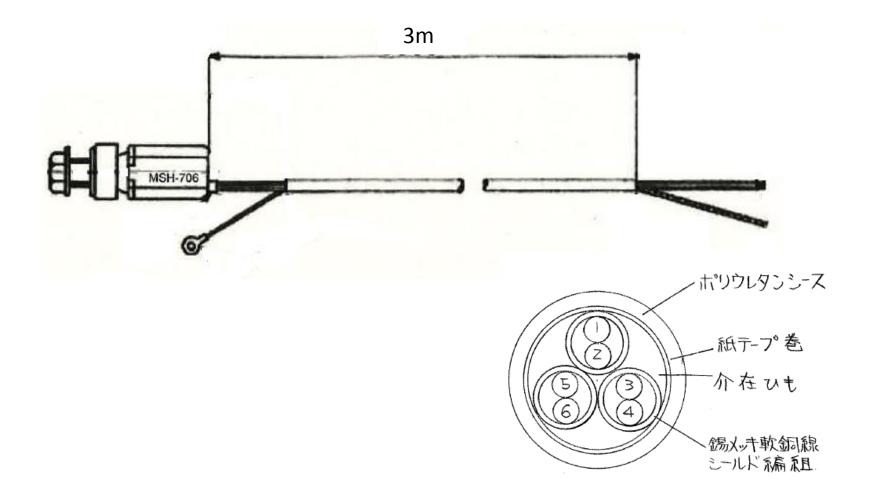

| HA721SP-T06                                                                                                                                                                                                                                                     | 1,000mm      | Note: standard head assy                      | /                    |
| Cable            | Every cable is open ended, connecter (Hirose quick 8P female) is supplied.  HK9006-LS10C: Extension cable with Hirose quick 8P male and D-sub 15P connector  C: With cable armor  Cable length 03=3m / 05=5m / 10=10m  S: D-sub 15P connector (for MD20 series) |              |                                               |                      |





## SR-721SP standard head assy





#### HA721SP-901, -T05







## HA721SP-902





### HA721SP-903, -T03





#### HA721SP-901