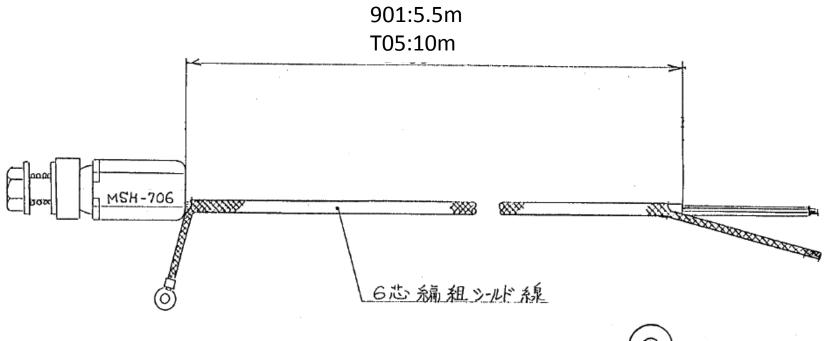

|
|                  | HA721SP-T06                                                                                                                                                                                                                                                     | 1,000mm      | Note: standard head assy                      | /                    |
| Cable            | Every cable is open ended, connecter (Hirose quick 8P female) is supplied.  HK9006-LS10C: Extension cable with Hirose quick 8P male and D-sub 15P connector  C: With cable armor  Cable length 03=3m / 05=5m / 10=10m  S: D-sub 15P connector (for MD20 series) |              |                                               |                      |





## SR-721SP standard head assy





#### HA721SP-901, -T05







## HA721SP-902





### HA721SP-903, -T03





#### HA721SP-901