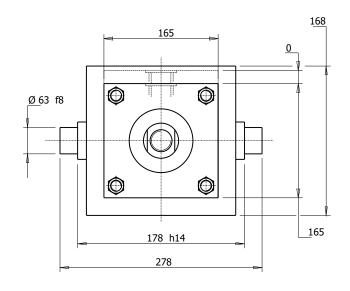

 $\circ$ 

 $\circ$ 

CK-125/56\*0600-L301 - - B1E3X1Z3 XV = 475

Seals spare parts

SP-G1-CK-125/56

This drawing is Atos spa property and may not be reproduced or transferred without Atos spa written authorization.