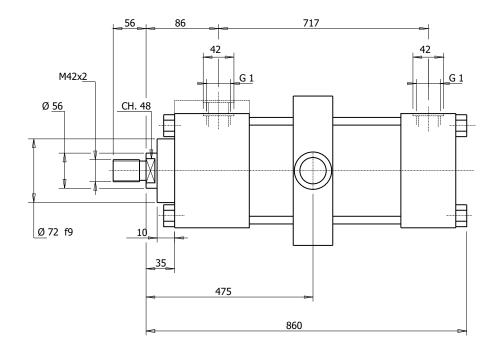

 $\circ$ 

 $\circ$ 

CK-125/56\*0600-L301 - - B1E3X1Z3 XV = 475

Seals spare parts

SP-G1-CK-125/56

This drawing is Atos spa property and may not be reproduced or transferred without Atos spa written authorization.