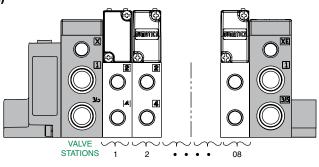

## AKJ 25 Pin Sub-D

- Shaded components described by Assembly Kit (AK) model number designation (See Valve Series Order Charts.)
- Each valve manifold station is listed in sequential order from left to right when facing the port side of the manifold as indicated.

#### Example order: (2005)

25 Pin Sub-D valve station 1 valve station 2 valve station 3 valve station 4 AKJED00003NDWM 051BA4Z2MN00061 051BA4Z2MN00061 051BB4Z2MN00061 051BB5Z2MN00061 ASSEMBLED