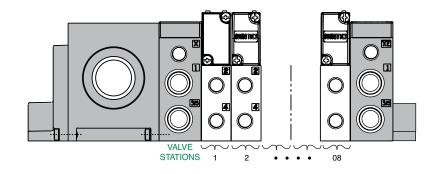

### **AKF 1-16 Terminal Strip**

• Ordered using the same method as Sub-D:

#### Example order: (2005)

valve station 1 valve station 2 valve station 3 valve station 4 valve station 5 valve station 6 AKFEF00003LDWM 052BA4Z2ML00061 052BA4Z2ML00061 052BB4Z2ML00061 052BB4Z2ML00061 052BB5Z2ML00061 052BB6Z2ML00061 ASSEMBLED